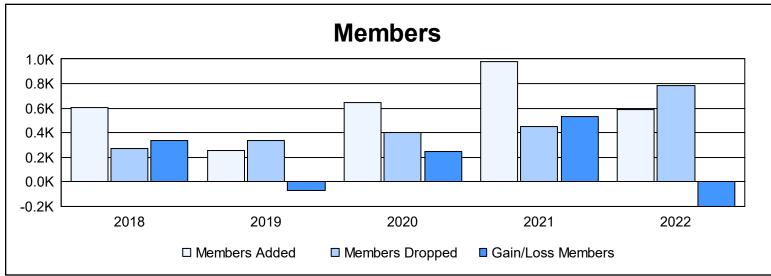

District 325 M As of June 2022 Cumulative

| Year      | New<br>Clubs | Dropped<br>Clubs | Gain/<br>Loss<br>Clubs | New<br>Members | Charter<br>Members | Reinstate<br>Members | Transfer<br>Members | Total<br>Member<br>Added | Total<br>Members<br>Dropped | Gain/<br>Loss<br>Members |
|-----------|--------------|------------------|------------------------|----------------|--------------------|----------------------|---------------------|--------------------------|-----------------------------|--------------------------|
| 2017-2018 | 7            | 0                | 7                      | 391            | 197                | 19                   | 0                   | 607                      | 267                         | 340                      |
| 2018-2019 | 1            | 0                | 1                      | 186            | 68                 | 2                    | 2                   | 258                      | 332                         | -74                      |
| 2019-2020 | 23           | 0                | 23                     | 131            | 500                | 14                   | 2                   | 647                      | 401                         | 246                      |
| 2020-2021 | 20           | 0                | 20                     | 440            | 528                | 12                   | 1                   | 981                      | 450                         | 531                      |
| 2021-2022 | 13           | 2                | 11                     | 275            | 295                | 10                   | 7                   | 587                      | 786                         | -199                     |
| Average   | 13           | 0                | 12                     | 285            | 318                | 11                   | 2                   | 616                      | 447                         | 169                      |