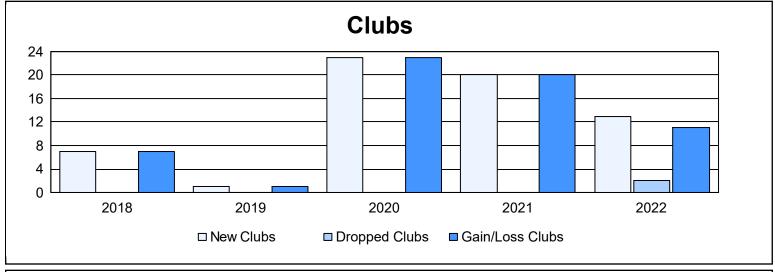

District 325 M As of June 2022 Cumulative

| Year      | New<br>Clubs | Dropped<br>Clubs | Gain/<br>Loss<br>Clubs | New<br>Members | Charter<br>Members | Reinstate<br>Members | Transfer<br>Members | Total<br>Member<br>Added | Total<br>Members<br>Dropped | Gain/<br>Loss<br>Members |
|-----------|--------------|------------------|------------------------|----------------|--------------------|----------------------|---------------------|--------------------------|-----------------------------|--------------------------|
| 2017-2018 | 7            | 0                | 7                      | 391            | 197                | 19                   | 0                   | 607                      | 267                         | 340                      |
| 2018-2019 | 1            | 0                | 1                      | 186            | 68                 | 2                    | 2                   | 258                      | 332                         | -74                      |
| 2019-2020 | 23           | 0                | 23                     | 131            | 500                | 14                   | 2                   | 647                      | 401                         | 246                      |
| 2020-2021 | 20           | 0                | 20                     | 440            | 528                | 12                   | 1                   | 981                      | 450                         | 531                      |
| 2021-2022 | 13           | 2                | 11                     | 275            | 295                | 10                   | 7                   | 587                      | 786                         | -199                     |
| Average   | 13           | 0                | 12                     | 285            | 318                | 11                   | 2                   | 616                      | 447                         | 169                      |